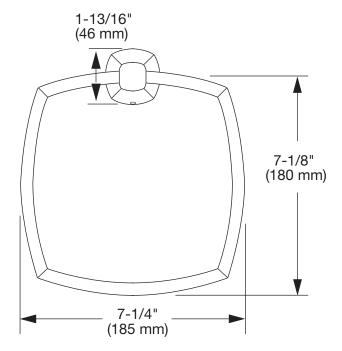

**MODEL NUMBER:** 

- **9053190.295** Brushed Nickel finish. SKU# 534-396.
- **9053190.278** Legacy Bronze finish. SKU# 534-401.

## Materials of Construction:

- Metal construction for durability and long life.
- Bushing on towel ring to prevent scratching and squeaking.

Concealed Mounting: No exposed set screws.

Easy to Install: Template included for mounting.

SUGGESTED SPECIFICATION: Towel Ring shall feature metal construction. Shall feature concealed mounting with no exposed set screws. Towel Ring shall have bushing to prevent scratching and squeaking. Towel Ring shall be American Standard Model # 9053190.295, SKU # 534-396. Model # 9053190.278, SKU #534-401.