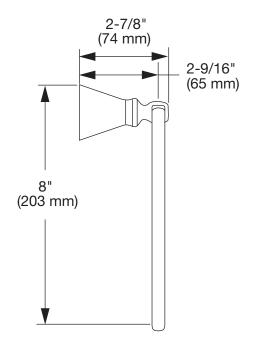

**MODEL NUMBER:** 

- **9053190.295** Brushed Nickel finish. SKU# 534-396.
- **9053190.278** Legacy Bronze finish. SKU# 534-401.

## Materials of Construction:

- Metal construction for durability and long life.
- Bushing on towel ring to prevent scratching and squeaking.

Concealed Mounting: No exposed set screws.

Easy to Install: Template included for mounting.

SUGGESTED SPECIFICATION: Towel Ring shall feature metal construction. Shall feature concealed mounting with no exposed set screws. Towel Ring shall have bushing to prevent scratching and squeaking. Towel Ring shall be American Standard Model # 9053190.295, SKU # 534-396. Model # 9053190.278, SKU #534-401.